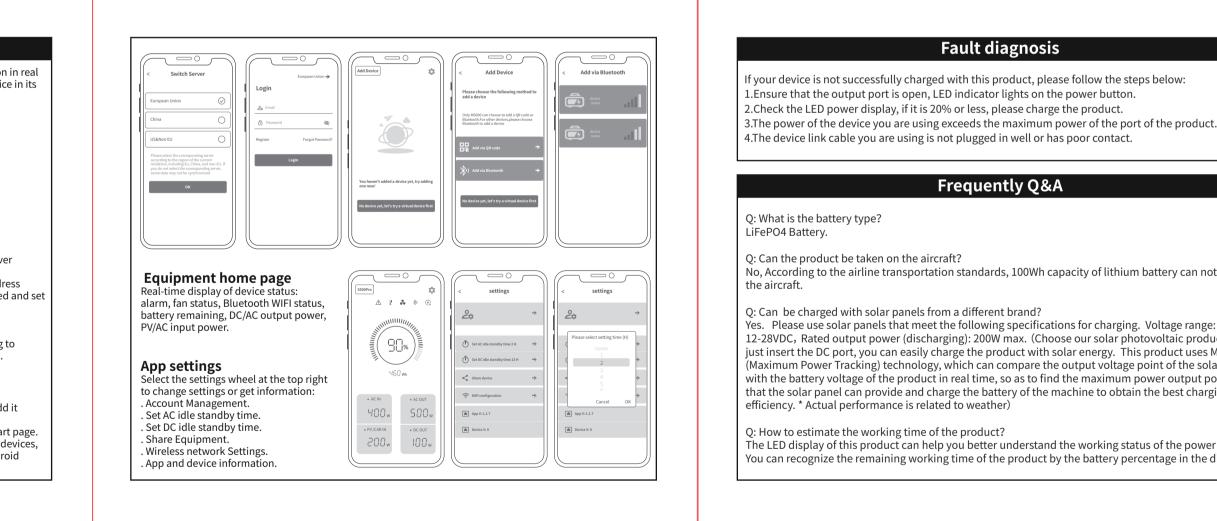

### APP Instructions

Power Zero can connect all your devices via Bluetooth or wi-fi to track your energy use and production in real time, dynamically display the status data of the device in real time, and control the energy of the device in its own hands. This software could be operated on mobile phones with Android 6.0 and IOS12.0 or above.

#### \*The application is constantly improving. Therefore, the application description in this guide may not be consistent with the most recent version of the application.

Software installed

system triggers modifying and deleting devices.

. Scan the QR code and install the opened app on your smartphone.

# sche: 3 Power Zero

After installation, users can click the desktop icon to enter the login interface, you will enter the server switching interface when you open it at the first time. . Select Register Account, Enter your e-mail address A confirmation code will be sent to the email address previously provided for verification. Confirm your email in the app with the code you have just received and set

a password . Log in with your e-mail address and the password you have chosen.

. If you have forgotten your password, select "Forgot Password?" and reset it. . In the login interface click on the upper right corner -> enter the server selection interface, according to different regions to choose. If you select the wrong server, the app cannot retrieve device history data.

## Adding devices

. After successful login, select "Add Device" in the upper left corner to add a device. . Open Bluetooth<sup>®</sup> on your smartphone and location sharing on the phone and select the device to add it . Once the device has been successfully added, the name of your power station is displayed on the start page. . Clicking on different devices in the device management page will switch the connection to different devices, left swipe on IOS system triggers modifying and deleting devices, long press on the device list on Android