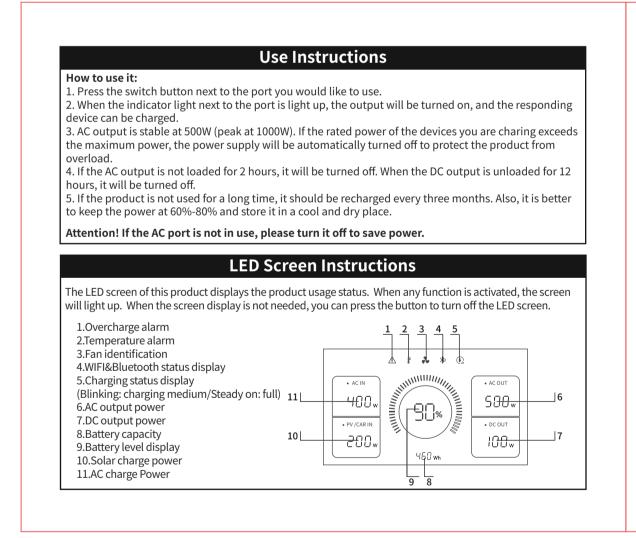

### APP Instructions

Power Zero can connect all your devices via Bluetooth or wi-fi to track your energy use and production in real time, dynamically display the status data of the device in real time, and control the energy of the device in its own hands. This software could be operated on mobile phones with Android 6.0 and IOS12.0 or above.

#### \*The application is constantly improving. Therefore, the application description in this guide may not be consistent with the most recent version of the application.

Software installed

system triggers modifying and deleting devices.

. Scan the QR code and install the opened app on your smartphone.

# sche: 3 Power Zero

After installation, users can click the desktop icon to enter the login interface, you will enter the server switching i