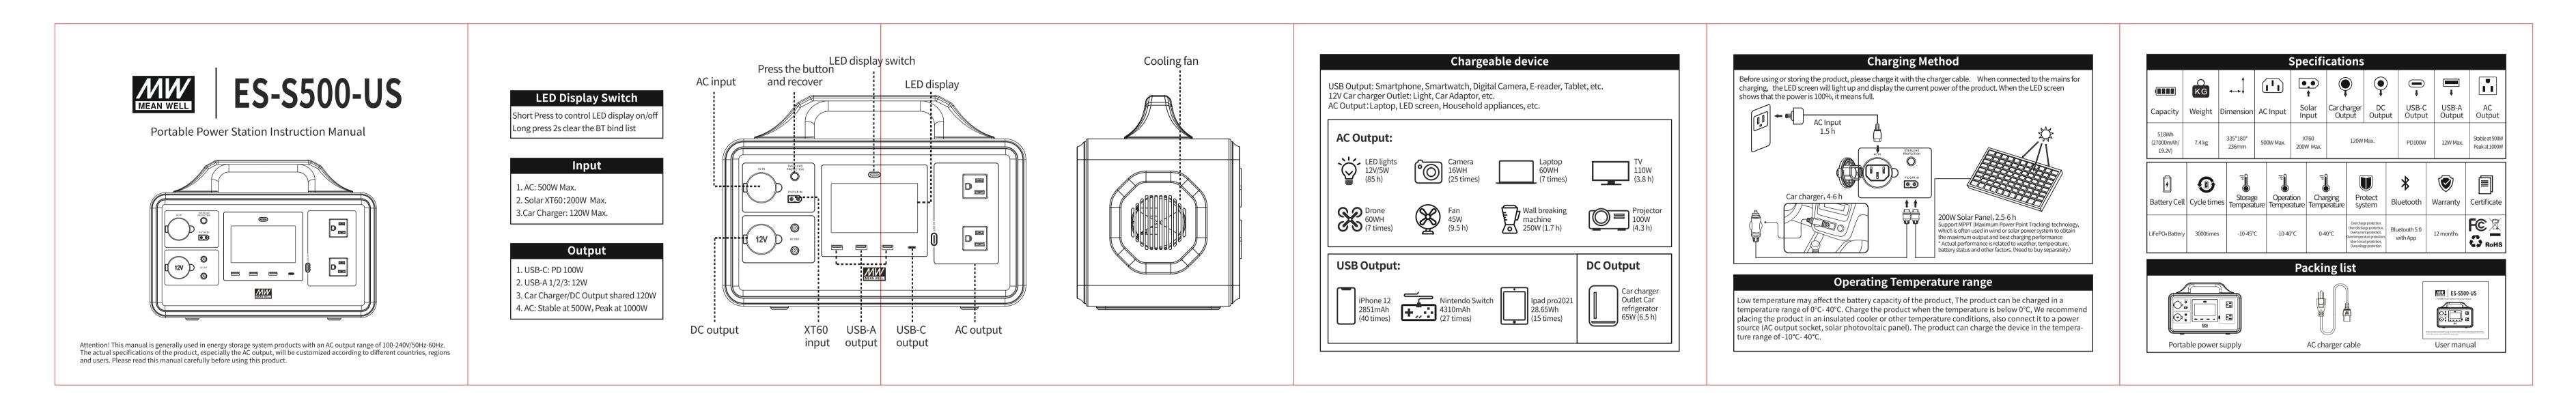

### APP Instructions

Power Zero can connect all your devices via Bluetooth or wi-fi to track your energy use and production in real time, dynamically display the status data of the device in real time, and control the energy of the device in its own hands. This software could be operated on mobile phones with Android 6.0 and IOS12.0 or above.

#### \*The application is constantly improving. Therefore, the application description in this guide may not be consistent with the most recent version of the application.

Software installed

system triggers modifying and deleting devices.

. Scan the QR code and install the opened app on your smartphone.

# sche: 3 Power Zero

After installation, users can click the desktop icon to enter the login interface, you will enter the server switching